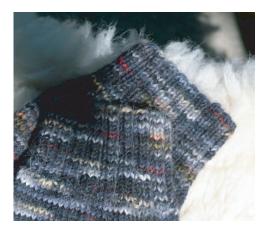

# **MISTI INTERNATIONAL, INC**

*For Children's Sock – Mock Cable Rib Cuff:* Rounds 1: \*K2, p2; repeat from \* to end of round. Round 2: \*Skip first stitch (leaving it in place on the needle) and k into second stitch, then k into first and slip both off the needle at the same time, p2; repeat from \* to end of round.

Rounds 3 and 4: As per Round 1. Repeat this 4-round pattern until cuff measures 4 cm/1.5 inches from cast-on edge.

For Women's Sock – Eyelet Rib Cuff:
Round 1: \*K3, p2; repeat from \* to end of round.
Round 2: \*K1, yo, ssk, p2; repeat from \* to end of round.
Round 3: As per Round 1.
Round 4: \*K2tog, yo, k1, p2; repeat from \* to end of round.
Repeat this 4-round pattern until cuff measures 5 cm/2 inches from cast-on edge.

*For Men's Sock – Plain Rib Cuff:* Round 1: \*K2, p2; repeat from \* to end of round. Repeat this round until piece measures 5 cm/2 inches from cast-on edge.

*For All Sizes and Styles:* Next round: Knit all sts. Repeat this round to form stocking stitch pattern. Work until sock measures 13 (14, 15.5, 16.5, 18, 19, 19, 20, 21.5) cm/5 (5.5, 6, 6.5, 7, 7.5, 7.5, 8, 8.5) inches from cast-on edge.