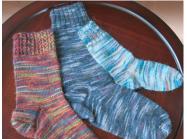

# Misti Alpaca Sock Family!

Skill Level: Intermediate

### Yarn required:

Misti Alpaca Hand Paint Sock Yarn Fingering (50% Alpaca, 30% Merino Wool, 10% Silk, 10% Nylon, 100g = 400m/437 yds)

1 skein for all sizes.

Childen's uses Color #08 - Marino, Women's uses Color #02 – Blood Lines, Men's uses Color #12 – Shadow.