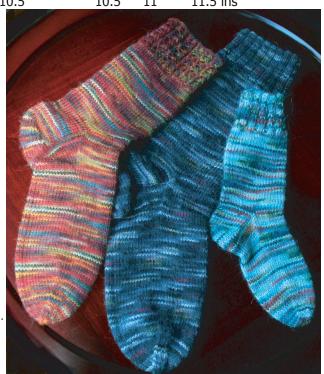

# Misti Alpaca Sock Family!

Skill Level: Intermediate

### Yarn required:

Misti Alpaca Hand Paint Sock Yarn Fingering (50% Alpaca, 30% Merino Wool, 10% Silk, 10% Nylon, 100g = 400m/437 yds)

1 skein for all sizes.

Childen's uses Color #08 - Marino, Women's uses Color #02 – Blood Lines, Men's uses Color #12 – Shadow.